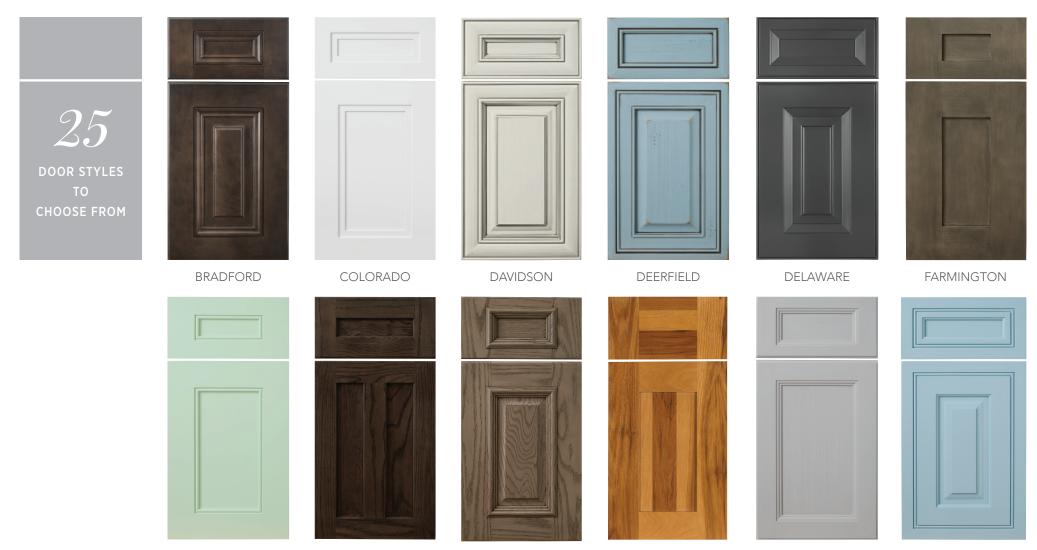

# DOOR STYLES

Craft + Main Cabinetry door styles are available in any of our eight North American hardwood species. Many can be customized even further by changing the stile & rail width and the edge profile.

JEFFERSON

NOBLE

RARITAN

SACRAMENTO

SENECA

THOMPSON

WILLIAMSON

KENNEBEC

MADISON

MADISON ARCH

MARQUETTE

MISSOURI

NESHANIC