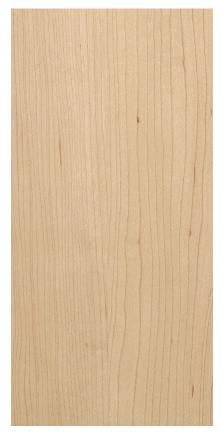

# WOOD SPECIES

#### MAPLE

A strong, close-grained wood that is predominantly off-white in color and occasionally contains light tan or small dark mineral streaks.