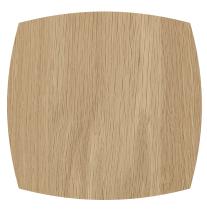

# WOOD SPECIES

#### WHITE OAK

A strong, open-grained wood that has a range in color of whitish brown to grayish brown. Pin knots can be common in this species.