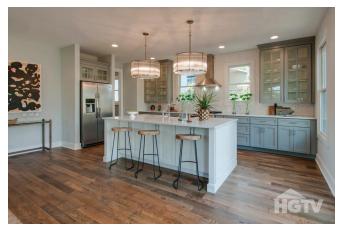

### CRAFT + MAIN CABINETRY

>>

. . . . . .

......





## ABOUT US

Craft + Main Cabinetry has over 30 years of experience in cabinet manufacturing, with a dedicated team of design professionals, artisans, and wood crafting experts. We pride ourselves in constructing high quality and stylish custom cabinetry, to build strong and beautiful kitchens that last a lifetime.

Our state-of-the-art manufacturing facility allows us to create cabinetry that is entirely custom, built to your unique style and needs. By using the finest North American hardwoods for all of our door and drawer fronts, we're able to ensure that your cabinetry is the best it can be.



















Photos Courtesy of HGTV Canada







## Endless Possibilites











# WOOD SPECIES



#### ALDER

A medium density hardwood with a fine, moderate grain pattern. Pin knots and pin knot clusters are common in this species.



#### POPLAR

A medium density hardwood with a fine, moderate grain pattern, Sapwood color is a white, creamy yellow to green.



#### CHERRY

An elegant, multi-colored hardwood, which may contain small knots, pinholes and pitch pockets. Natural or light stains accent these color variations making a distinctive statement in a full kitchen.



#### RED OAK

A strong, open-grained wood that has a range in color of white, yellow and pink. Pin knots are common in this species.



#### WALNUT

An elegant, multi-colored hardwood, which may contain small knots