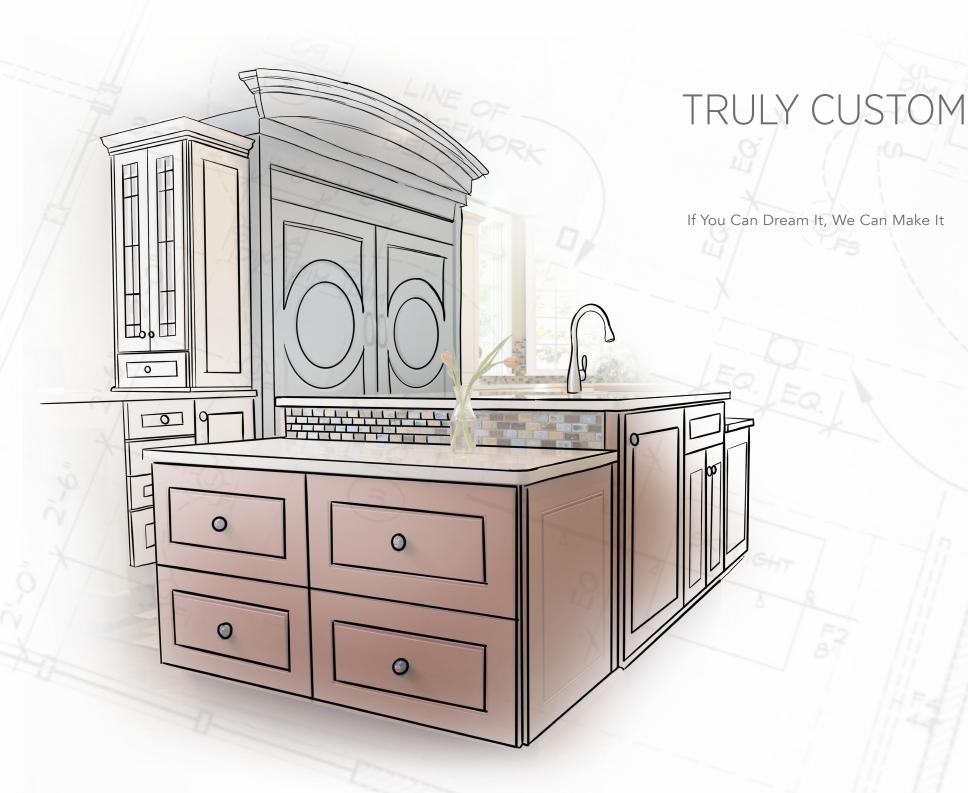

### CUSTOM CAPABILITES

Craft + Main Cabinetry is fully customizable. From custom panels, to completely unique islands, we can create anything you can imagine. We have the capabilities to make your dream kitchen come to life.