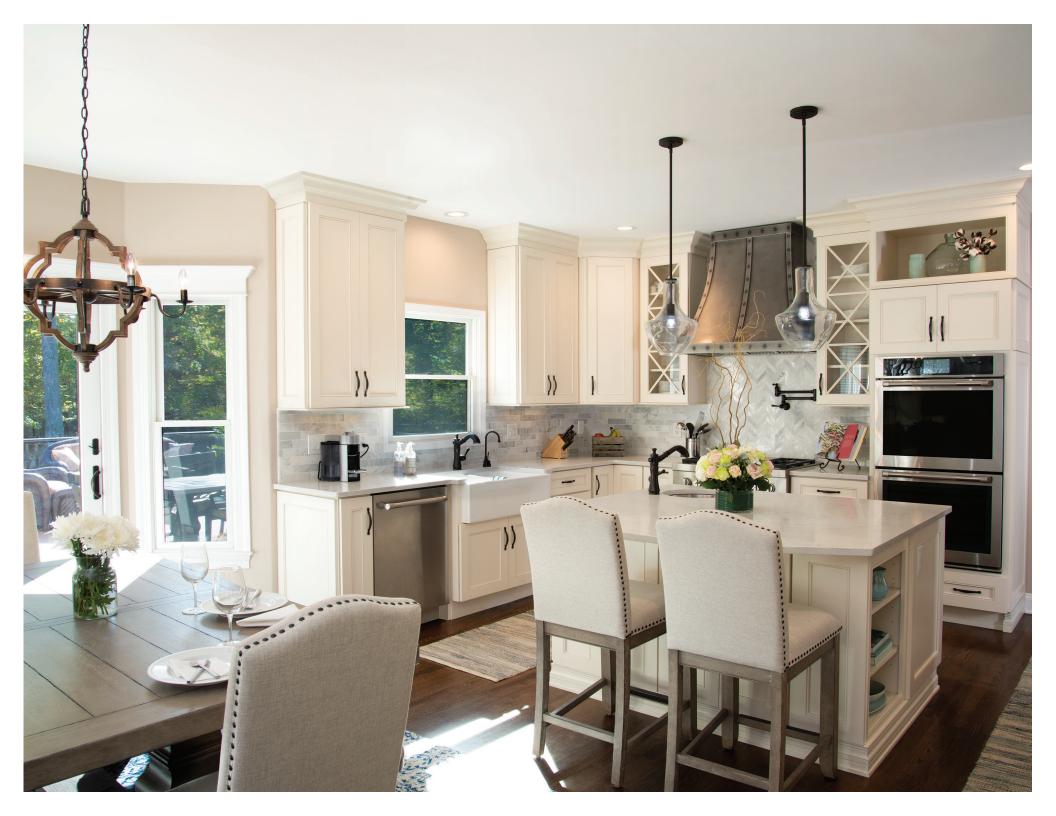

### CRAFT + MAIN CABINETRY

>>

. . . . . .

......





## ABOUT US

Craft + Main Cabinetry has over 30 years of experience in cabinet manufacturing, with a dedicated team of design professionals, artisans, and wood crafting experts. We pride ourselves in constructing high quality and stylish custom cabinetry, to build strong and beautiful kitchens that last a lifetime.

Our state-of-the-art manufacturing facility allows us to create cabinetry that is entirely custom, built to your unique style and needs. By using the finest North American hardwoods for all of our door and drawer fronts, we're able to ensure that your cabinetry is the best it can be.



















Photos Courtesy of HGTV Canada







## Endless Possibilites











# WOOD SPECIES



#### ALDER

A medium density hardwood with a fine, moderate grain pattern. Pin knots and pin knot clusters are common in this species.



#### POPLAR

A medium density hardwood with a fine, moderate grain pattern, Sapwood color is a white, creamy yellow to green.



#### CHERRY

An elegant, multi-colored hardwood, which may contain small knots, pinholes and pitch pockets. Natural or light stains accent these color variations making a distinctive statement in a full kitchen.



#### RED OAK

A strong, open-grained wood that has a range in color of white, yellow and pink. Pin knots are common in this species.



#### WALNUT

An elegant, multi-colored hardwood, which may contain small knots and pinholes which natural or light stains accent.



#### HICKORY

A strong,