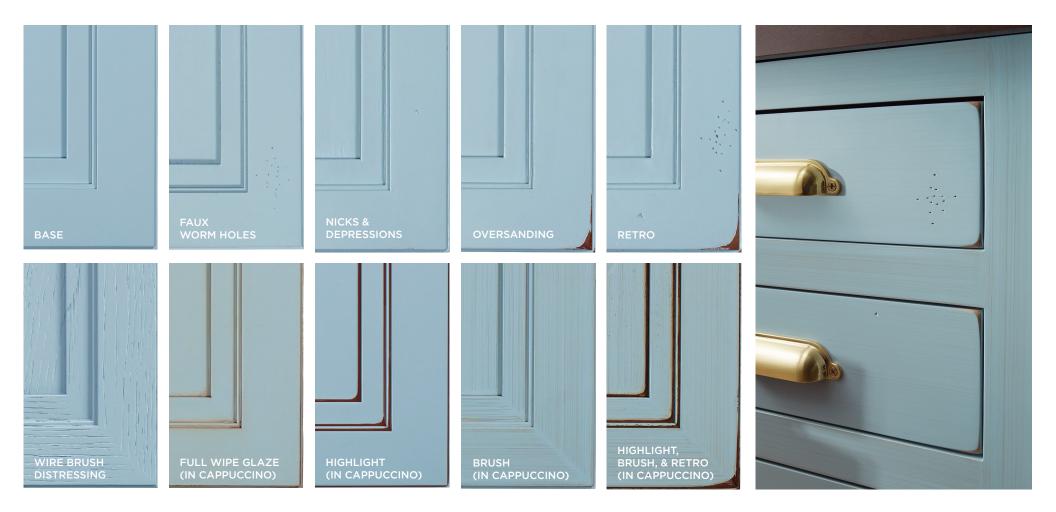

## PREMIUM FINISHES

Take your cabinetry a step beyond ordinary with a hand applied premium finish. Each Craft + Main Cabinetry premium finish will accentuate the intricate craftsmanship, enhance the natural qualities of your selected wood species and further refine which details of your cabinetry come to the forefront of your design. Plus, four glaze colours are available.

### GLAZE COLOURS

Craft + Main Cabinetry offers four glaze colour options. Each colour is carefully selected to enhance each enamel and stain. Choose one of these premium glaze options for your highlight, brush, or glaze premium finish. Our three standard options for sheen help to maximize the beauty of your cabinetry, choose 10°, 20°, and 30°.

CAPPUCCINO