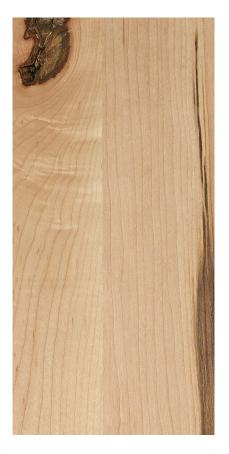

# WOOD SPECIES

#### MAPLE

A strong, close-grained wood that is predominantly off-white in color and occasionally contains light tan or small dark mineral streaks.