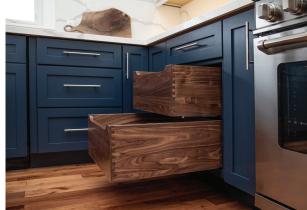

## CONSTRUCTION

At Craft + Main Cabinetry, we offer three different construction options so that you can choose one that best suits your needs.

| ULTIMATE     | PREMIUM      | ESSENTIAL        |                                                       |
|--------------|--------------|------------------|-------------------------------------------------------|
| $\checkmark$ | $\checkmark$ | $\checkmark$     | 3/4" PLYWOOD ENDS                                     |
| $\checkmark$ | $\checkmark$ |                  | ALL PLYWOOD CONSTRUCTION                              |
| $\checkmark$ | $\checkmark$ |                  | BLUM® SOFT CLOSE HINGE                                |
| $\checkmark$ |              |                  | BLUM® TANDEM<br>+BLUMOTION FULL EXTENSION             |
|              | $\checkmark$ | $\checkmark$     | BLUM <sup>®</sup> TANDEM<br>+BLUMOTION 7/8" EXTENSION |
| $\checkmark$ |              |                  | 3/4" DOVETAIL DRAWER BOX                              |
|              | $\checkmark$ | $\checkmark$     | 5/8" DOVETAIL DRAWER BOX                              |
| $\checkmark$ |              |                  | 13" DEEP WALL CABINET                                 |
|              | $\checkmark$ | $\checkmark$     | 12" DEEP WALL CABINET                                 |
| $\checkmark$ | $\checkmark$ | $\checkmark$     | 3/4" PLYWOOD SHELVES                                  |
| $\checkmark$ | $\checkmark$ | WALL<br>CAB ONLY | FULL DEPTH SHELVES                                    |
|              |              | $\checkmark$     | HALF DEPTH SHELVES                                    |
| $\checkmark$ | $\checkmark$ | $\checkmark$     | I-BEAM CONSTRUCTION                                   |
|              |              |                  |                                                       |