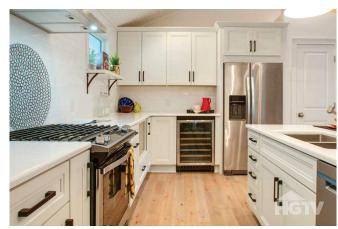

### CRAFT + MAIN CABINETRY

>>

. . . . . .

......





## ABOUT US

Craft + Main Cabinetry has over 30 years of experience in cabinet manufacturing, with a dedicated team of design professionals, artisans, and wood crafting experts. We pride ourselves in constructing high quality and stylish custom cabinetry, to build strong and beautiful kitchens that last a lifetime.

Our state-of-the-art manufacturing facility allows us to create cabinetry that is entirely custom, built to your unique style and needs. By using the finest North American hardwoods for all of our door and drawer fronts, we're able to ensure that your cabinetry is the best it can be.



















Photos Courtesy of HGTV Canada







## Endless Possibilites











# WOOD SPECIES



#### ALDER

A medium density hardwood with a fine, moderate grain pattern. Pin knots and pin knot clusters are common in this species.



#### POPLAR

A medium density hardwood with a fine, moderate grain pattern, Sapwood color is a white, creamy yellow to green.



#### CHERRY

An elegant, multi-colored hardwood, which may contain small knots, pinholes and pitch pockets. Natural or light stains accent these color variations making a distinctive statement in a full kitchen.



#### RED OAK

A strong, open-grained wood that has a range in color of white, yellow and pink. Pin knots are common in this species.



#### WALNUT

An elegant, multi-colored hardwood, which may contain small knots an