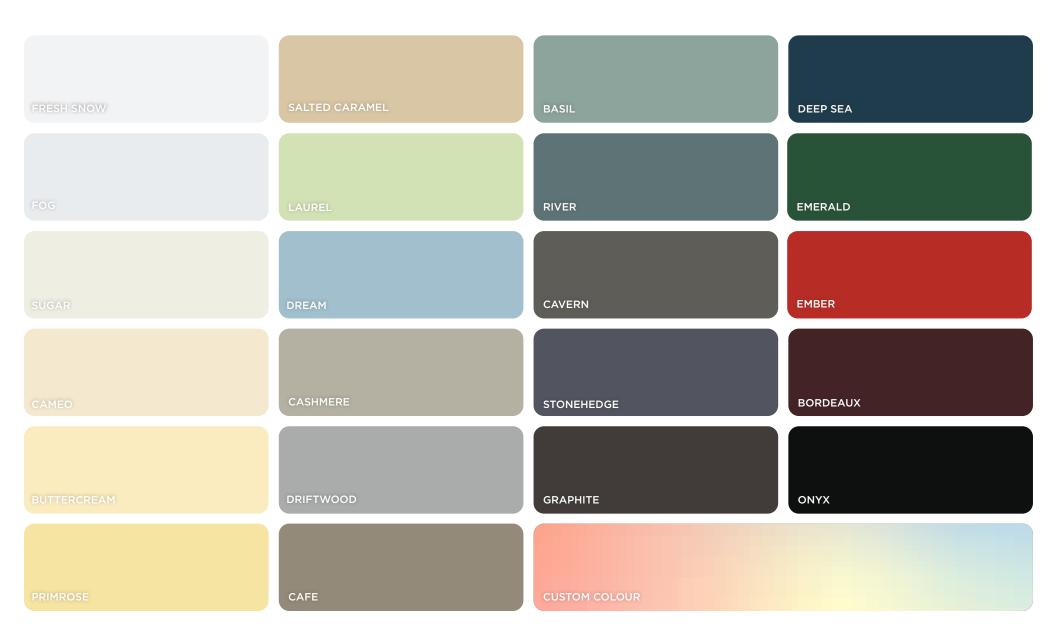

# ENAMELS

Craft and Main Cabinetry offers a selection of premium enamel finishes. Each colour is carefully chosen by our design team based upon current and upcoming design trends.

# CUSTOM COLOURS

Craft and Main Cabinetry offers color matching using X-Rite Color Management technology to create the perfect custom colour you've been searching for. Create a one-of-a-kind colour palette for your enamel kitchen cabinets. Simply provide a colour code from either Benjamin Moore or Sherwin Williams, and we will provide you with a sample door for your approval.

# STAINS

Craft + Main Cabinetry offers a selection of premium stain finishes. Each colour is carefully chosen by our team of designers based upon current and upcoming design trends.