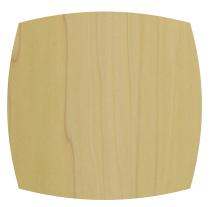

# WOOD SPECIES

#### POPLAR

A medium density hardwood with a fine, moderate grain pattern, Sapwood color is a white, creamy yellow to green.