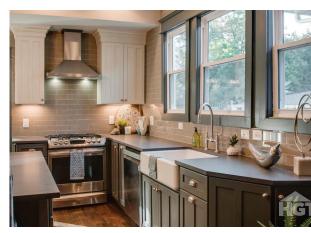

### CRAFT + MAIN CABINETRY

>>

. . . . . .

......





## ABOUT US

Craft + Main Cabinetry has over 30 years of experience in cabinet manufacturing, with a dedicated team of design professionals, artisans, and wood crafting experts. We pride ourselves in constructing high quality and stylish custom cabinetry, to build strong and beautiful kitchens that last a lifetime.

Our state-of-the-art manufacturing facility allows us to create cabinetry that is entirely custom, built to your unique style and needs. By using the finest North American hardwoods for all of our door and drawer fronts, we're able to ensure that your cabinetry is the best it can be.



















Photos Courtesy of HGTV Canada







## Endless Possibilites











# WOOD SPECIES



#### ALDER

A medium density hardwood with a fine, moderate grain pattern. Pin knots and pin knot clusters are common in this species.



#### POPLAR

A medium density hardwood with a fine, moderate grain pattern, Sapwood color is a white, creamy yellow to green.



#### CHERRY

An elegant, multi-colored hardwood, which may contain small knots, pinholes and pitch pockets. Natural or light stains accent these color variations making a distinctive statement in a full kitchen.



#### RED OAK

A strong, open-grained wood that has a range in color of white, yellow and pink. Pin knots are common in this species.



#### WALNUT

An elegant, multi-colored hardwood, which may contain small knots and