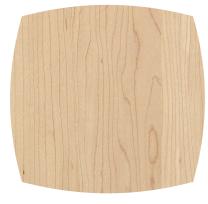

# WOOD SPECIES

#### MAPLE

A strong, close-grained wood that is predominantly off-white in color and occasionally contains light tan or small dark mineral streaks.