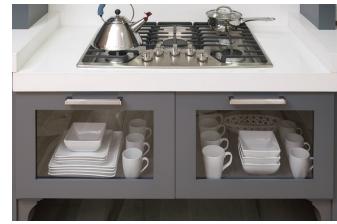

### CUSTOM CAPABILITES

Craft + Main Cabinetry is fully customizable. From custom panels, to completely unique islands, we can create anything you can imagine. We have the capabilities to make your dream kitchen come to life.

## CONSTRUCTION

At Craft + Main Cabinetry, we offer three different construction options so that you can choose one that best suits your needs.

| ULTIMATE     | PREMIUM      | ESSENTIAL        |                                                       |
|--------------|--------------|------------------|-------------------------------------------------------|
| $\checkmark$ | $\checkmark$ | $\checkmark$     | 3/4" PLYWOOD ENDS                                     |
| $\checkmark$ | $\checkmark$ |                  | ALL PLYWOOD CONSTRUCTION                              |
| $\checkmark$ | $\checkmark$ |                  | BLUM® SOFT CLOSE HINGE                                |
| $\checkmark$ |              |                  | BLUM® TANDEM<br>+BLUMOTION FULL EXTENSION             |
|              | $\checkmark$ | $\checkmark$     | BLUM <sup>®</sup> TANDEM<br>+BLUMOTION 7/8" EXTENSION |
| $\checkmark$ |              |                  | 3/4" DOVETAIL DRAWER BOX                              |
|              | $\checkmark$ | $\checkmark$     | 5/8" DOVETAIL DRAWER BOX                              |
| $\checkmark$ |              |                  | 13" DEEP WALL CABINET                                 |
|              | $\checkmark$ | $\checkmark$     | 12" DEEP WALL CABINET                                 |
| $\checkmark$ | $\checkmark$ | $\checkmark$     | 3/4" PLYWOOD SHELVES                                  |
| $\checkmark$ | $\checkmark$ | WALL<br>CAB ONLY | FULL DEPTH SHELVES                                    |
|              |              | $\checkmark$     | HALF DEPTH SHELVES                                    |
| $\checkmark$ | $\checkmark$ | $\checkmark$     | I-BEAM CONSTRUCTION                                   |
|              |              |                  |                                                       |