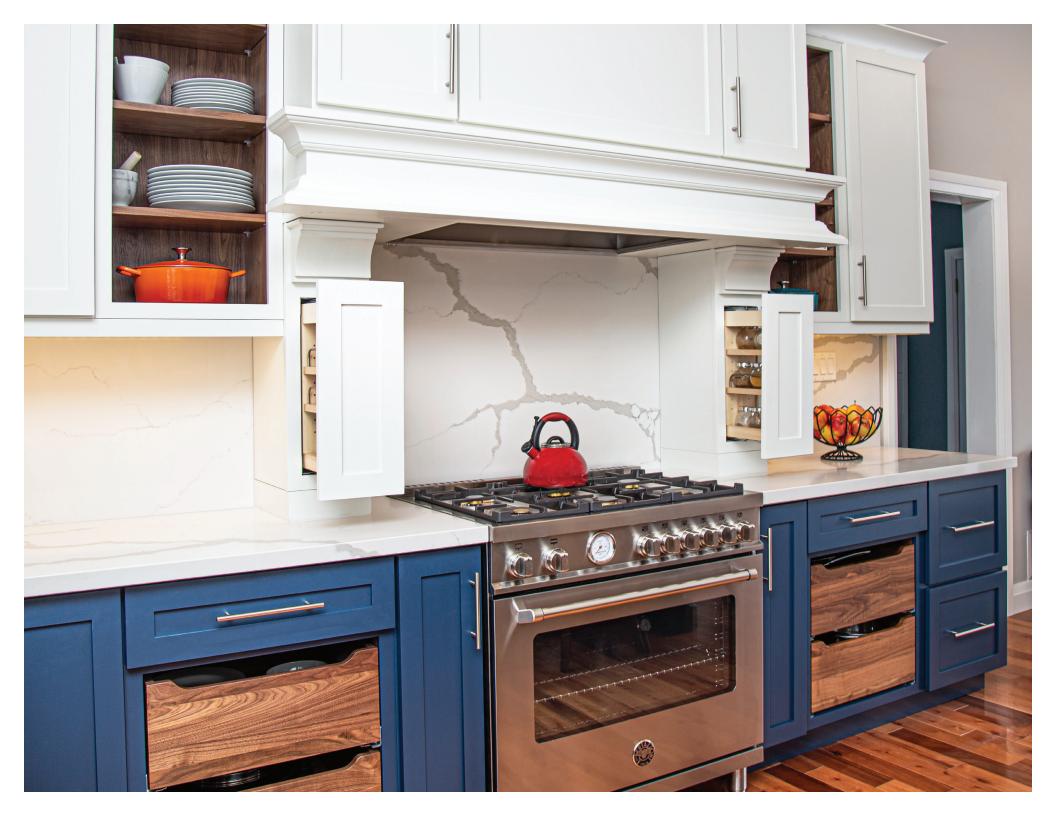

rs based upon current and upcoming design trends.







## PREMIUM FINISHES

Take your cabinetry a step beyond ordinary with a hand applied premium finish. Each Craft + Main Cabinetry premium finish will accentuate the intricate craftsmanship, enhance the natural qualities of your selected wood species and further refine which details of your cabinetry come to the forefront of your design. Plus, four glaze colours are available.



### GLAZE COLOURS

Craft + Main Cabinetry offers four glaze colour options. Each colour is carefully selected to enhance each enamel and stain. Choose one of these premium glaze options for your highlight, brush, or glaze premium finish. Our three standard options for sheen help to maximize the beauty of your cabinetry, choose 10°, 20°, and 30°.



CAPPUCCINO







### STILE & RAIL

You can change the stile & rail width of our door styles to embrace your own style. Choose a smaller width for a classic look or a larger width for a bold statement.



# EDGE PROFILE

To make your cabinetry one of a kind, we offer eight different edge profiles, to allow you to create a truly custom look for your home.\*

\*Due to the unique design of the following doors, Davidson, Deerfield, Delaware, Hanover, and Marquette, there are no outside edge profiles available for these door styles.









SKETCH





### CUSTOM CAPABILITES

Craft + Main Cabinetry is fully customizable. From custom panels, to completely unique islands, we can create anything you can imagine. We have the capabilities to make your dream kitchen come to life.

## CONSTRUCTION

At Craft + Ma