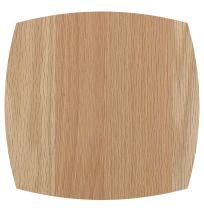

# WOOD SPECIES

#### RED OAK

A strong, open-grained wood that has a range in color of white, yellow and pink. Pin knots are common in this species.