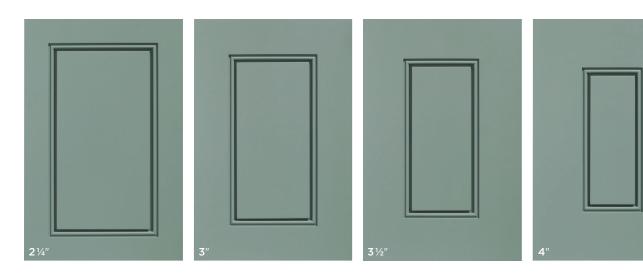

### STILE & RAIL

You can change the stile & rail width of our door styles to embrace your own style. Choose a smaller width for a classic look or a larger width for a bold statement.