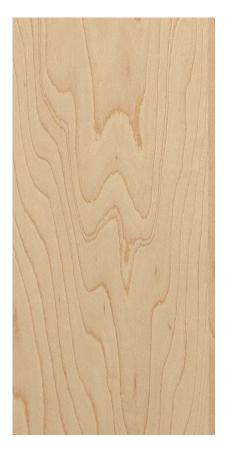

# WOOD SPECIES

#### POPLAR

A medium density hardwood with a fine, moderate grain pattern, Sapwood color is a white, creamy yellow to green.