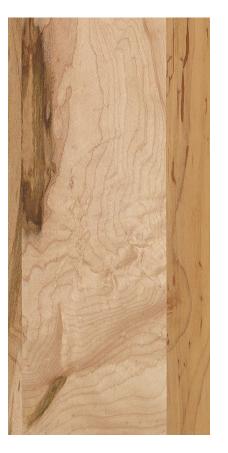

# WOOD GRADES

#### RUSTIC

Rustic wood grade allows for an abundance of character exemplified by dramatic color variation and textural interest. Mineral, heartwood, and knots are common in this grade.