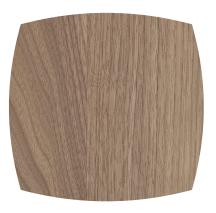

# WOOD SPECIES

#### WALNUT

An elegant, multi-colored hardwood, which may contain small knots and pinholes which natural or light stains accent.