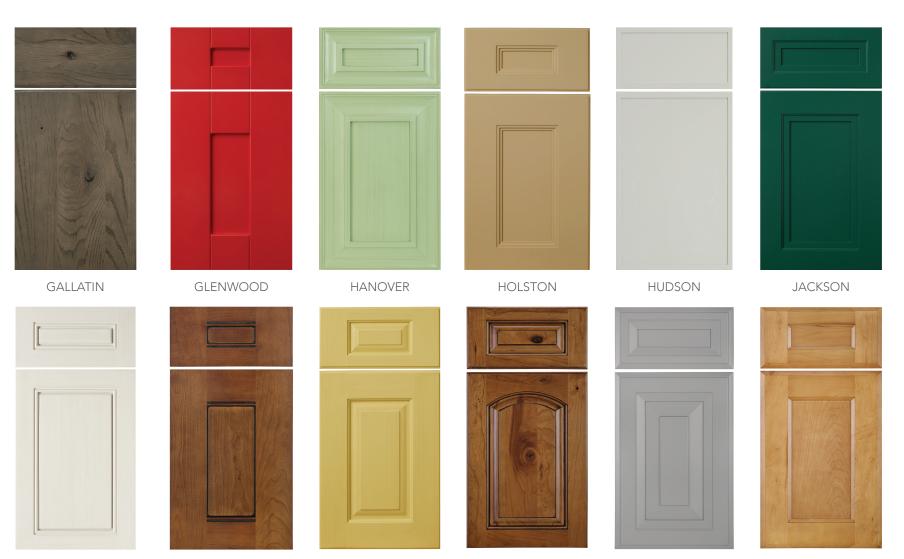

# DOOR STYLES

Craft + Main Cabinetry door styles are available in any of our eight North American hardwood species. Many can be customized even further by changing the stile & rail width and the edge profile.

JEFFERSON

NOBLE

RARITAN

SACRAMENTO

SENECA

THOMPSON

WILLIAMSON

KENNEBEC

MADISON

MADISON ARCH

MARQUETTE

MISSOURI

NESHANIC