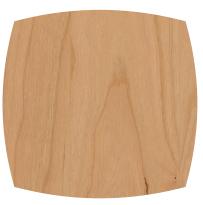

# WOOD SPECIES

#### CHERRY

An elegant, multi-colored hardwood, which may contain small knots, pinholes and pitch pockets. Natural or light stains accent these color variations making a distinctive statement in a full kitchen.