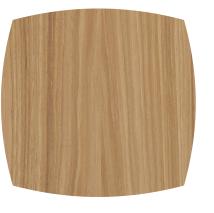

# WOOD SPECIES

#### RED OAK

A strong, open-grained wood that has a range in color of white, yellow and pink. Pin knots are common in this species.