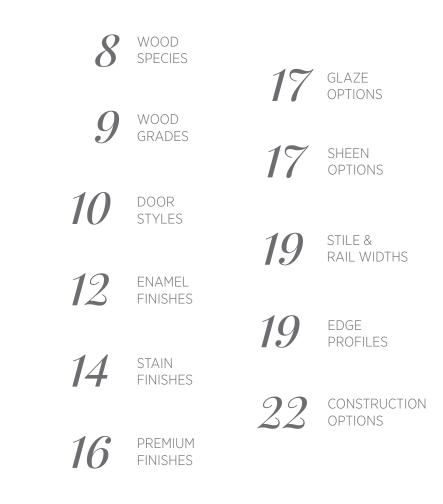

# WOOD SPECIES

# WOOD GRADES

# DOOR STYLES

Craft + Main Cabinetry door styles are available in any of our eight North American hardwood species. Many can be customized even further by changing the stile & rail width and the edge profile.

# ENAMELS

Craft and Main Cabinetry offers a selection of premium enamel finishes. Each colour is carefully chosen by our design team based upon current and upcoming design trends.

# STAINS

Craft + Main Cabinetry offers a selection of premium stain finishes. Each colour is carefully chosen by our team of designers based upon current and upcoming design trends.

### GLAZE COLOURS

Craft + Main Cabinetry offers four glaze colour options. Each colour is carefully selected to enhance each enamel and stain. Choose one of these premium glaze options for your highlight, brush, or glaze premium finish. Our three standard options for sheen help to maximize the beauty of your cabinetry, choose 10°, 20°, and 30°.

### STILE & RAIL

You can change the stile & rail width of our door styles to embrace your own style. Choose a smaller width for a classic look or a larger width for a bold statement.

# EDGE PROFILE

To make your cabinetry one of a kind, we offer eight different edge profiles, to allow you to create a truly custom look for your home.\*

\*Due to the unique design of the following doors, Davidson, Deerfield, Delaware, Hanover, and Marquette, there are no outside edge profiles available for these door styles.

## CONSTRUCTION

At Craft + Main Cabinetry, we offer three different construction options so that you can choose one that best suits your needs.

| ULTIMATE     | PREMIUM      | ESSENTIAL        |                                                       |
|--------------|--------------|------------------|-------------------------------------------------------|
| $\checkmark$ | $\checkmark$ | $\checkmark$     | 3/4" PLYWOOD ENDS                                     |
| $\checkmark$ | $\checkmark$ |                  | ALL PLYWOOD CONSTRUCTION                              |
| $\checkmark$ | $\checkmark$ |                  | BLUM® SOFT CLOSE HINGE                                |
| $\checkmark$ |              |                  | BLUM® TANDEM<br>+BLUMOTION FULL EXTENSION             |
|              | $\checkmark$ | $\checkmark$     | BLUM <sup>®</sup> TANDEM<br>+BLUMOTION 7/8" EXTENSION |
| $\checkmark$ |              |                  | 3/4" DOVETAIL DRAWER BOX                              |
|              | $\checkmark$ | $\checkmark$     | 5/8" DOVETAIL DRAWER BOX                              |
| $\checkmark$ |              |                  | 13" DEEP WALL CABINET                                 |
|              | $\checkmark$ | $\checkmark$     | 12" DEEP WALL CABINET                                 |
| $\checkmark$ | $\checkmark$ | $\checkmark$     | 3/4" PLYWOOD SHELVES                                  |
| $\checkmark$ | $\checkmark$ | WALL<br>CAB ONLY | FULL DEPTH SHELVES                                    |
|              |              | $\checkmark$     | HALF DEPTH SHELVES                                    |
| $\checkmark$ | $\checkmark$ | $\checkmark$     | I-BEAM CONSTRUCTION                                   |
|              |              |                  |                                                       |